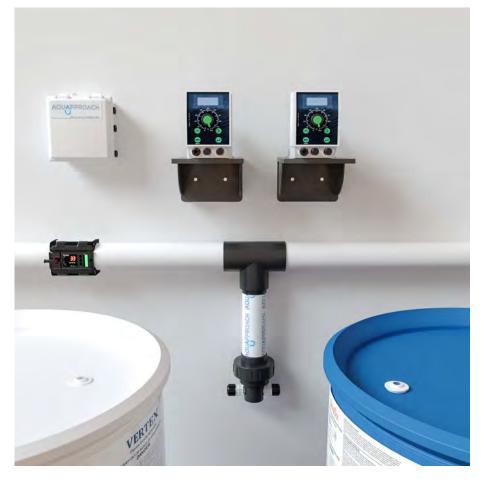

## AQUAPPROACH **ELITE**

Chlorine Dioxide Generator

## The AQUAPPROACH **ELITE** ClO2

system generates and injects chlorine dioxide solution into the pipe line for water disinfection. Chlorine dioxide is produced using the acid + chlorite method. ClO2 is generated in a submerged reaction column. The injection rate of chlorine dioxide is proportional to the water flow.

## **System Features:**

- Ultrasonic clamp on flow meter
- Solenoid diaphragm pump PVDF pump with head, PTFE diaphragm, stroke length adjustment
- Submerged reaction chamber
- Plug and play design
- PVDF injection valves
- Sealed system with no odors
- Multiply & divide modes plus others
- Standby input
- Relay output
- Incremental adjustments