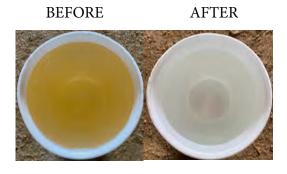

## Features:

- Filters out small particles and turbidity
- Reduces staining caused by iron and manganese
- Automatic backwash
- Scalable and flexible for large and small applications

| Model  | Cu. Ft. | Backwash<br>Rate @<br>30 PSI | Service Flow Rate<br>GPM |     | Overall Dimensions |     | Pipe Size |
|--------|---------|------------------------------|--------------------------|-----|--------------------|-----|-----------|
|        |         |                              | Standard                 | Max | D                  | Н   |           |
| FHF2.5 | 2.5     | 13                           | 11                       | 18  | 13"                | 62" | 1"        |
| FHF5   | 5       | 28                           | 22                       | 35  | 18"                | 75" | 1.25"     |
| FHF10  | 10      | 55                           | 38                       | 63  | 24"                | 83" | 1.5" & 2" |