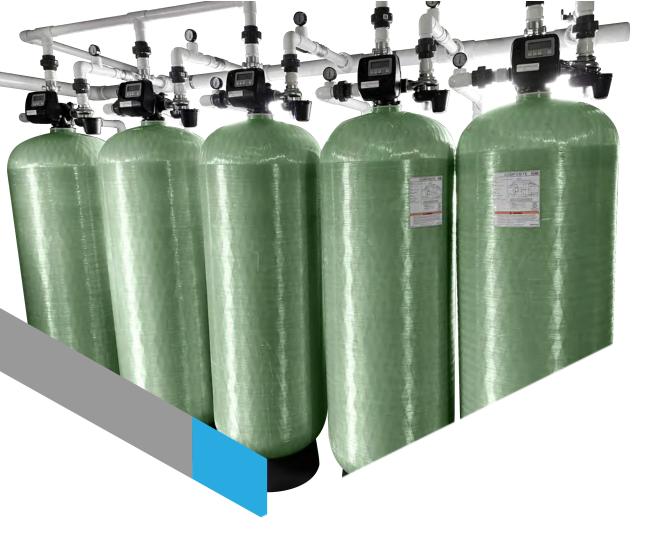

## Farm Hand Filter

Aquapproach's Farm Hand Filters are field proven for large and small applications. A properly sized system is crucial when dealing with high flow rates, high daily volume, and high mineral content situations. Our filters offer true depth filtration which will extend your run times and flow rates while simultaneously reducing backwash water usage and system footprint. Call us today so we can help you get cleaner water!

## Features:

- Filters out small particles and turbidity
- Reduces staining caused by iron and manganese
- Automatic backwash
- Scalable and flexible for large and small applications

| Model  | Cu. Ft. | Backwash<br>Rate @<br>30 PSI | Service Flow Rate<br>GPM |     | Overall Dimensions |     | Pipe Size |
|--------|---------|------------------------------|--------------------------|-----|--------------------|-----|-----------|
|        |         |                              | Standard                 | Max | D                  | Н   |           |
| FHF2.5 | 2.5     | 13                           | 11                       | 18  | 13"                | 62" | 1"        |
| FHF5   | 5       | 28                           | 22                       | 35  | 18"                | 75" | 1.25"     |
| FHF10  | 10      | 55                           | 38                       | 63  | 24"                | 83" | 1.5" & 2" |