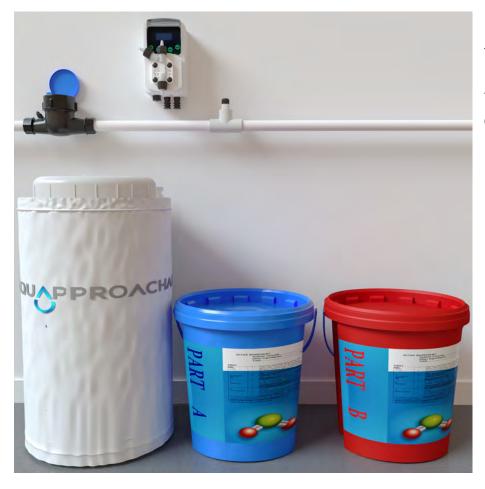

## The **AQUAPPROACH LITE** chlorine dioxide system offers a low cost option for proportional chlorine dioxide injection into the water line. This semi automatic system requires the operator to manually prepare batches of chlorine dioxide using part a and part b products.

## AQUAPPROACH LITE

Chlorine Dioxide Generator

## **System Specs:**

Pipe size: 3/4" + Max flow: 25 GPM lbs/day ClO2: 1 lbs Max pressure: 75 psi

Power: 115vac

## **System Features:**

- 10 pulse/gallon water meter
- Solenoid diaphragm pump with PVDF pump head, PTFE diaphragm
- Auto degassing pump head
- Submerged reaction chamber
- Plug and play design
- PVDF injection valves
- Multiply & divide modes plus others
- 15 gallon batch tank
- Dry and liquid options