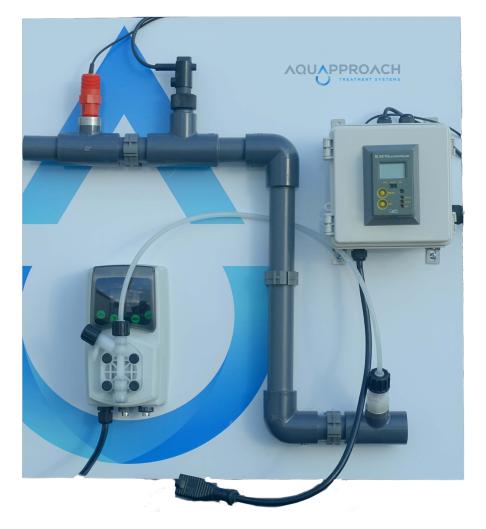

## AQUAPPROACH VS pH Panel

- The **VS pH Panel** is a plug and play pH control system loaded with features. The system comes pre-wired ready to plumb into your process. A flow switch is utilized to ensure dosing only happens when water is moving. The controller has a 4-20ma output and comes standard with a usb data logger. The pump is controlled by a dosing contact and works as an on/off control based on the pH and the pH set point.
- Industrial pH sensor
- Controller with adjustable set point
- Local alarm
- Flow switch to disable no flow situations
- Works with any pump
- Plug and play design
- 4-20ma data logger
- Increase or decrease pH control
- Multi-functional solenoid pump
- PVDF & PTFE pump construction
- PVDF injection valve